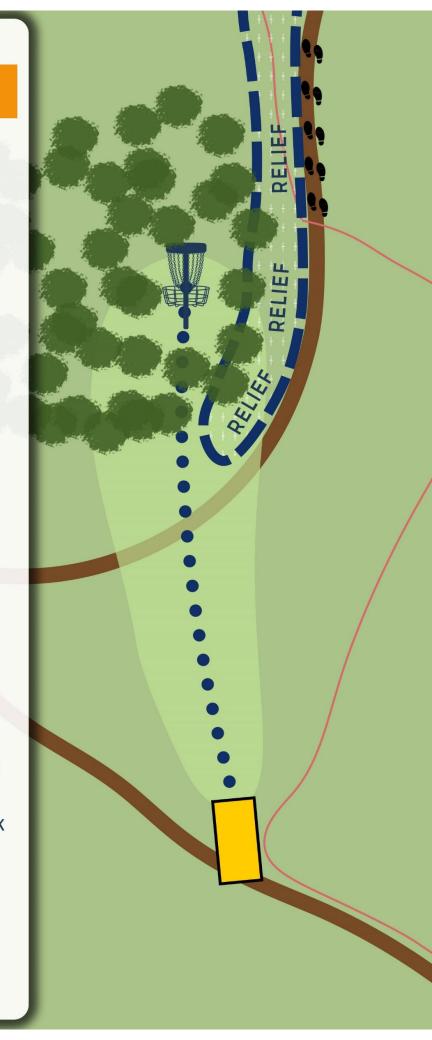

#### Hole 17:

- Relief area inside the orange flags
  - It plays as OB without penalty and you need to mark your lie at the first possible stance

## REFIEF AREA INSIDE THE FLAGS

(FLAGS EXTENT TO INFINITY)
IT PLAYS AS OB WITHOUT
PENALTY AND YOU NEED TO MARK
YOUR LIE AT
THE FIRST POSSIBLE STANCE

IF YOU CANNOT AGREE IN THE GROUP, PLAY PROVISIONAL

3