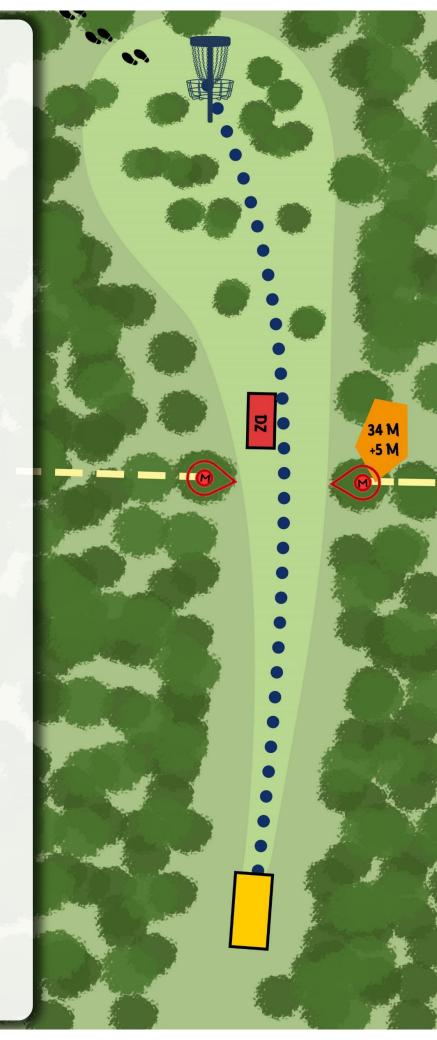

## Hole 9:

- Double Mando between the marked trees, if you miss go to the DZ +1
- There is a rope to check C1 distance

SPOTTER

**72M** +9M

**DOUBLE MANDO** 

BETWEEN THE MARKED TREES, IF YOU MISS GO TO THE DZ +1

THERE WILL BE A 10M ROPE TO CHECK CIRCLE 1

TIROLS HOCHPLATEAU

4

103M +4M