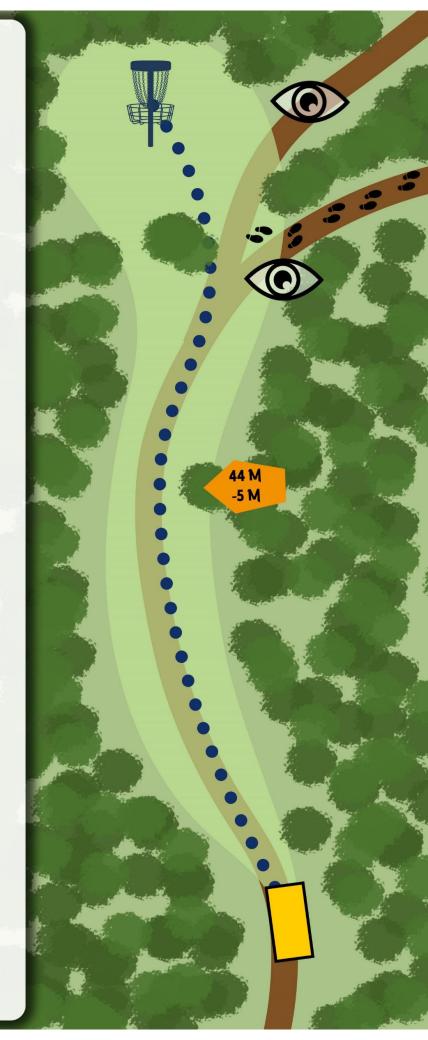

3

89

-4

3

85

Par

Length

4

# 240 M

-11M

OB MARKED WITH WHITE ROPE & ORANGE FLAGS BASKET IS SURROUNDED BY OB

NORMAL OB RULES IN ALL SITUATIONS

PLEASE RESPECT THE RELIGIOUS SITE (STONES)

PLEASE WATCH OUT FOR PEDESTRIANS & CYCLISTS

SPOT FOR THE GROUP BEHIND