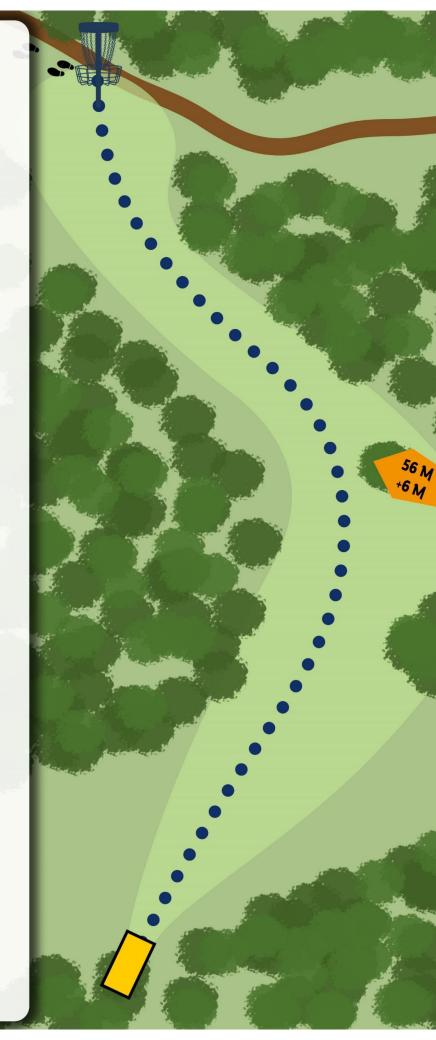

OF THE WOODEN FENCE OR
THE WHITE ROPE AFTER
THE WOOD ENDS

## **NORMAL OB RULES**

IF THE GROUP CANNOT AGREE IF THE DISC IS OB/NOT OB, PLAY A PROVISIONAL AND TAKE A PICTURE





PAR

4

# 240 M

-11M

OB MARKED WITH WHITE ROPE & ORANGE FLAGS BASKET IS SURROUNDED BY OB

NORMAL OB RULES IN ALL SITUATIONS

PLEASE RESPECT THE RELIGIOUS SITE (STONES)

PLEASE WATCH OUT FOR PEDESTRIANS & CYCLISTS

SPOT FOR THE GROUP BEHIND





100 M

OB LINE LEFT OF THE TEE NORMAL OB RULES





TIROLS HOCHPLATEAU



PAR

4

# 118M +11M





PAR
3

93M -10M





TIROLS HOCHPLATEAU



PAR

3

73M

+1 AND PLAY FROM
THE PREVIOUS LIE

SPOTTER







**72M** +9M

**DOUBLE MANDO** 

BETWEEN THE MARKED TREES, IF YOU MISS GO TO THE DZ +1

THERE WILL BE A 10M ROPE TO CHECK CIRCLE 1





TIROLS HOCHPLATEAU



4

103M +4M





TIROLS HOCHPLATEAU



88M -7M





KAROSSERIE : BESCHRIFTUNG : DIGITALDRUCK

# FAR 3

89M -4M







Physiotherapie PT Klaudia Ettlinger 6416 Obsteig



4

# 139M +3M





TIROLS HOCHPLATEAU



PAR 3

78M -2M

MANDO RIGHT
OF THE MARKED CONSTRUCTION,
IF YOU MISS GO TO THE DZ +1







# 115M -6M







92M

## REFIEF AREA INSIDE THE FLAGS

(FLAGS EXTENT TO INFINITY)
IT PLAYS AS OB WITHOUT
PENALTY AND YOU NEED TO MARK
YOUR LIE AT
THE FIRST POSSIBLE STANCE

IF YOU CANNOT AGREE IN THE GROUP, PLAY PROVISIONAL







3

# 103M -11M

**ASPHALT AND BEYOND OB** 

**GREEN OF HOLE 1 OB** 

AREA ON THE RIGHT SIDE OB

NORMAL OB RULES



# Many Thanks to our Main Sponsor







## Many Thanks to our Premium Sponsors



# RECHTSATELIER





## **Many Thanks to** all our Sponsors









ROSSERIE : B