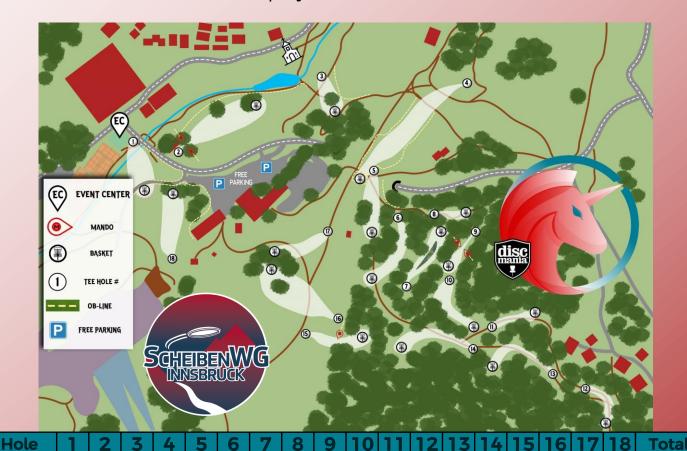

## General Information

Arrival

By car: free parking with **Logo-Sign** 

at Gschwandtkopf 702, 6100 Seefeld in Tirol

(see Course Overview Plan) + 2 min walk

By train: Seefeld in Tirol Bahnhof followed by a 15 min walk

## Course

- We highly recommend a Backpack. The course is not suited for Carts.
- OB is marked by a thin blue-white rope which extends to infinity if necessary
- Mandos are marked on the tee signs. All Mando-lines are marked by an orange rope which extends to infinity from the Mando
- Relief is marked by orange flags
- Course equipment such as banners, beach flags, barriers, etc. are an integral part of the course and may not be removed or changed
- Nettles may be removed in accordance with PDGA rules
- Smoking is forbidden on the course and during the rounds
- Ant hills and puddles are played as casual relief. You must take at least 2m from the center of an ant hill
- For safety reasons, any player who gets a lie within 2m of (or goes OB over) any barbed wire fencing may take 2m relief from the fencing
- The 2-meter rule is not in play at this tournament

## Hole-specific notes

## Hole 1:

- Asphalt Roads are OB
- <u>Hazard Island:</u> If your disc lands in the hazard area, +1 and play your lie from the position of the disc

#### Hole 2:

- Double Mando between the marked trees, if you miss go to the DZ +1
- Left side and beyond OB Rope

## Hole 3:

- Area behind left of the Wooden fence OB
- Area behind the wired fence is OB please do not climb over it

#### Hole 4:

- OB is marked with rope and flags, Basket is OB-surrounded
- Areas with animals are OB be carefull
- Please respect the religious site (stones), do not sit on the stones and do not place objects on them

## Hole 5:

Ob line on the left of the tee

## Hole 8:

Asphalt road is OB, +1 and play from previous lie

## Hole 9:

- Double Mando between the marked trees, if you miss go to the DZ +1
- There is a rope to check C1 distance

## Hole 15:

Marked Mando construction right, if you miss go to the DZ +1

#### Hole 17:

- Relief area inside the orange flags
  - It plays as OB without penalty and you need to mark your lie at the first possible stance

## Hole 18:

- Asphalt Roads and beyond are OB
- Hazard Island Green of hole 1 is OB