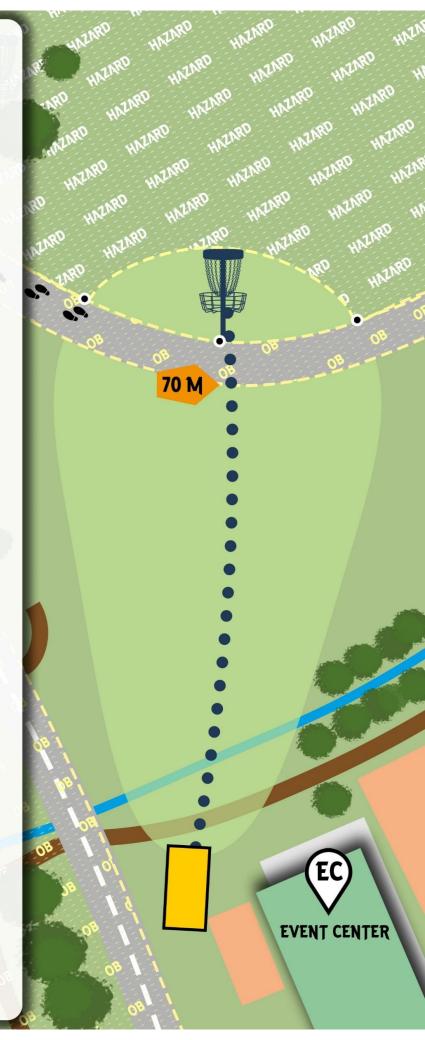

## Hole 1:

- Asphalt Roads are OB
- <u>Hazard Island:</u> If your disc lands in the hazard area, +1 and play your lie from the position of the disc

# 85 M

## HAZARD ISLAND:

IF YOUR DISC LANDS COMPLETELY
IN THE HAZARD AREA, +1 AND
PLAY YOUR LIE FROM THE
POSITION OF THE DISC

ASPHALT ROADS OB NORMAL OB RULES