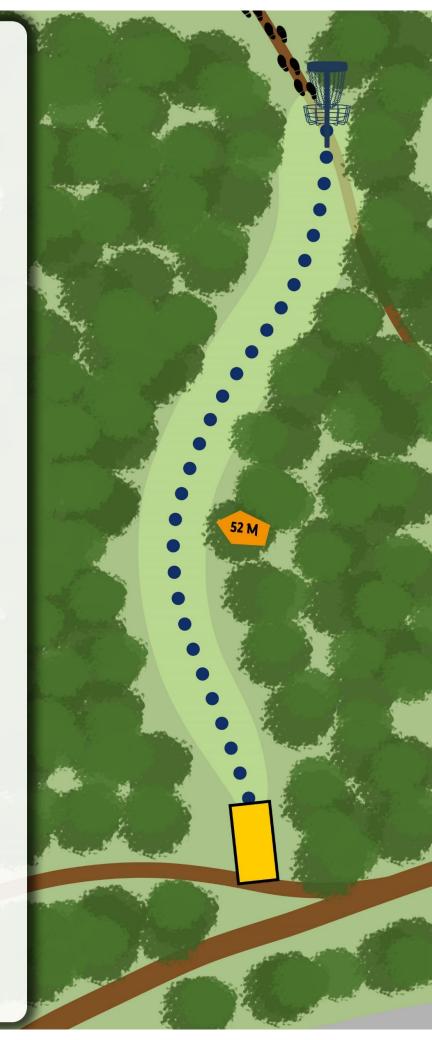

DOUBLE MANDO

BETWEEN THE MARKED TREES, IF YOU MISS GO TO THE DZ +1

**LEFT SIDE OB ROPE**NORMAL OB RULES







PAR

3

# 75 M

+12M

AREA LEFT OF
THE WOODEN FENCE OB
(IF YOUR DISC LANDS INSIDE,
THE WIRED FENCE PLEASE CONTACT
THE TD AFTER THE ROUND)

OB LINE IS THE LOWEST PART
OF THE WOODEN FENCE OR
THE WHITE ROPE AFTER
THE WOOD ENDS

## **NORMAL OB RULES**

IF THE GROUP CANNOT AGREE IF THE DISC IS OB/NOT OB, PLAY A PROVISIONAL AND TAKE A PICTURE





PAR

4

# 240 M

-11M

OB MARKED WITH WHITE ROPE & ORANGE FLAGS BASKET IS SURROUNDED BY OB

NORMAL OB RULES IN ALL SITUATIONS

PLEASE RESPECT THE RELIGIOUS SITE (STONES)

PLEASE WATCH OUT FOR PEDESTRIANS & CYCLISTS

SPOT FOR THE GROUP BEHIND





100 M

OB LINE LEFT OF THE TEE NORMAL OB RULES





TIROLS HOCHPLATEAU



PAR

4

# 118M +11M





PAR
3

93M -10M





TIROLS HOCHPLATEAU



PAR

3

73M

+1 AND PLAY FROM
THE PREVIOUS LIE

SPOTTER







**72M** +9M

**DOUBLE MANDO** 

BETWEEN THE MARKED TREES, IF YOU MISS GO TO THE DZ +1

THERE WILL BE A 10M ROPE TO CHECK CIRCLE 1





TIROLS HOCHPLATEAU



4

103M +4M





TIROLS HOCHPLATEAU



88M -7M





KAROSSERIE : BESCHRIFTUNG : DIGITALDRUCK

# FAR 3

89M -4M







Physiotherapie PT Klaudia Ettlinger 6416 Obsteig



4

# 139M +3M





TIROLS HOCHPLATEAU



PAR 3

78M -2M

MANDO RIGHT
OF THE MARKED CONSTRUCTION,
IF YOU MISS GO TO THE DZ +1







# 115M -6M







92M

## REFIEF AREA INSIDE THE FLAGS

(FLAGS EXTENT TO INFINITY)
IT PLAYS AS OB WITHOUT
PENALTY AND YOU NEED TO MARK
YOUR LIE AT
THE FIRST POSSIBLE STANCE

IF YOU CANNOT AGREE IN THE GROUP, PLAY PROVISIONAL