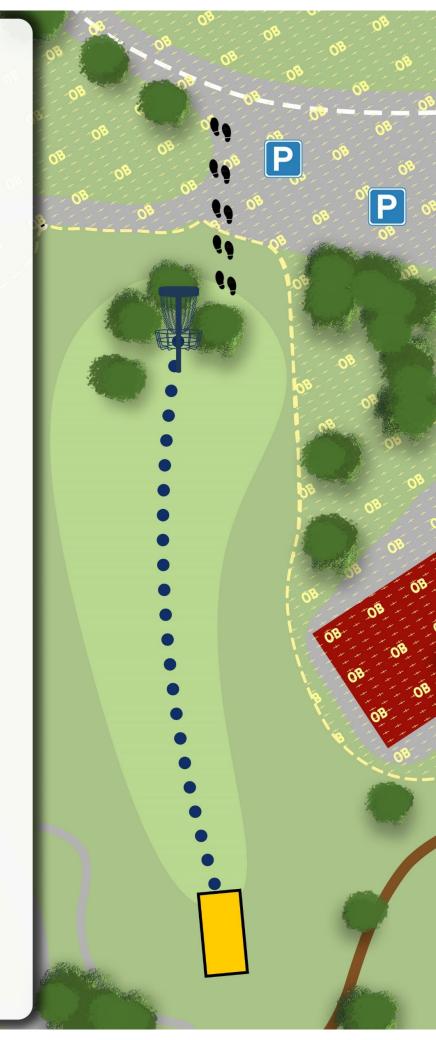

## Hole 18:

- Asphalt Roads and beyond are OB
- Hazard Island Green of hole 1 is OB

# 103M -11M

**ASPHALT AND BEYOND OB** 

**GREEN OF HOLE 1 OB** 

AREA ON THE RIGHT SIDE OB

NORMAL OB RULES