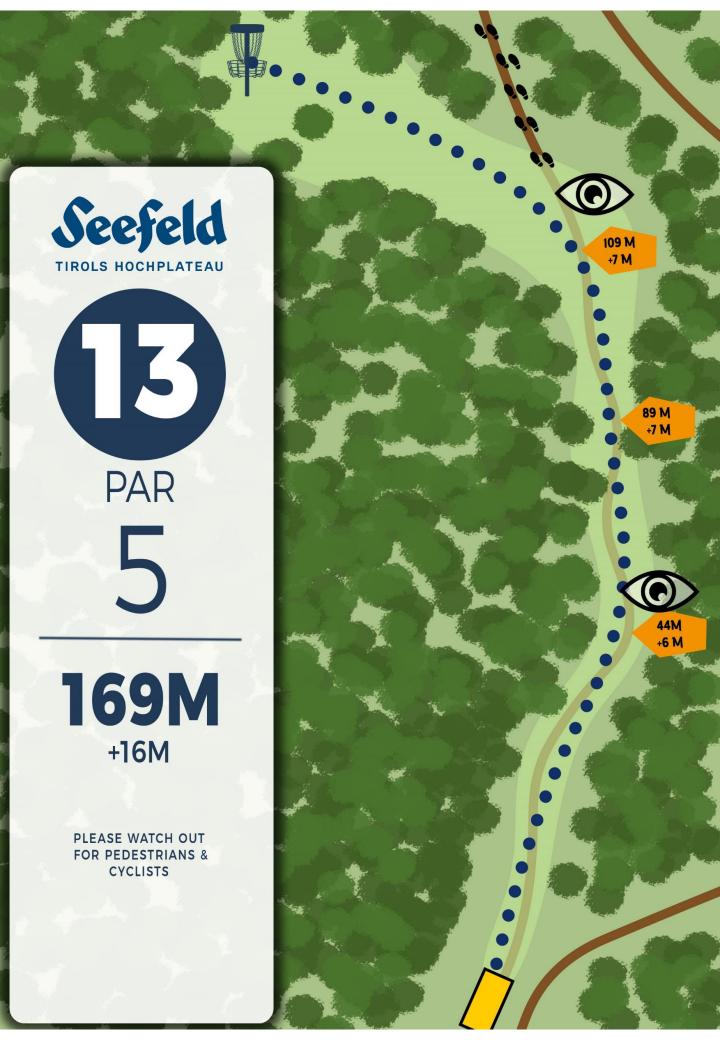

5

+16

169 139

4

+3

3

78

-2

# 240 M

-11M

OB MARKED WITH WHITE ROPE & ORANGE FLAGS BASKET IS SURROUNDED BY OB

NORMAL OB RULES IN ALL SITUATIONS

PLEASE RESPECT THE RELIGIOUS SITE (STONES)

PLEASE WATCH OUT FOR PEDESTRIANS & CYCLISTS

SPOT FOR THE GROUP BEHIND