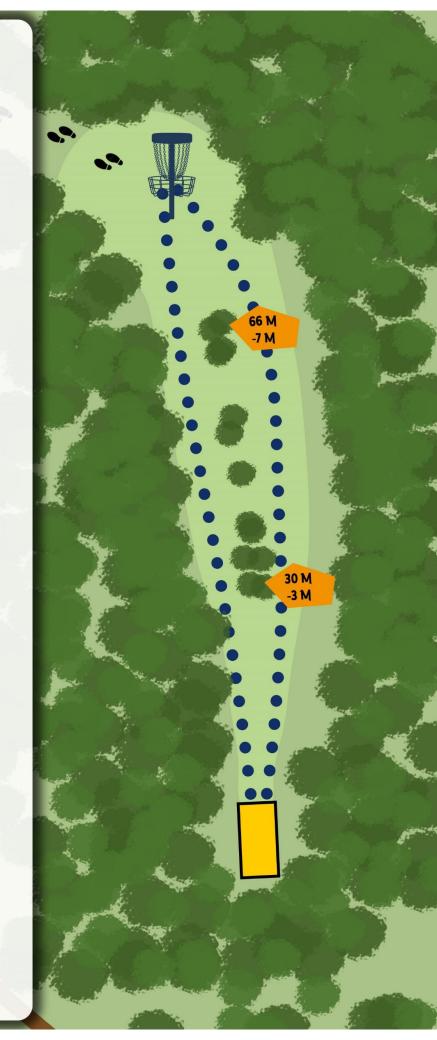

N THE MARKED TREES, IF YOU MISS GO TO THE DZ +1

**LEFT SIDE OB ROPE**NORMAL OB RULES







PAR

3

# 75 M

+12M

AREA LEFT OF
THE WOODEN FENCE OB
(IF YOUR DISC LANDS INSIDE,
THE WIRED FENCE PLEASE CONTACT
THE TD AFTER THE ROUND)

OB LINE IS THE LOWEST PART
OF THE WOODEN FENCE OR
THE WHITE ROPE AFTER
THE WOOD ENDS

## **NORMAL OB RULES**

IF THE GROUP CANNOT AGREE IF THE DISC IS OB/NOT OB, PLAY A PROVISIONAL AND TAKE A PICTURE





PAR

4

# 240 M

-11M

OB MARKED WITH WHITE ROPE & ORANGE FLAGS BASKET IS SURROUNDED BY OB

NORMAL OB RULES IN ALL SITUATIONS

PLEASE RESPECT THE RELIGIOUS SITE (STONES)

PLEASE WATCH OUT FOR PEDESTRIANS & CYCLISTS

SPOT FOR THE GROUP BEHIND





100 M

OB LINE LEFT OF THE TEE NORMAL OB RULES





TIROLS HOCHPLATEAU



PAR

4

# 118M +11M





PAR
3

93M -10M





TIROLS HOCHPLATEAU



PAR

3

73M

+1 AND PLAY FROM
THE PREVIOUS LIE

SPOTTER







**72M** +9M

**DOUBLE MANDO** 

BETWEEN THE MARKED TREES, IF YOU MISS GO TO THE DZ +1

THERE WILL BE A 10M ROPE TO CHECK CIRCLE 1





TIROLS HOCHPLATEAU



4

103M +4M





TIROLS HOCHPLATEAU



88M -7M





KAROSSERIE : BESCHRIFTUNG : DIGITALDRUCK

# FAR 3

89M -4M







Physiotherapie PT Klaudia Ettlinger 6416 Obsteig



4

# 139M +3M





TIROLS HOCHPLATEAU



PAR 3

78M -2M

MANDO RIGHT
OF THE MARKED CONSTRUCTION,
IF YOU MISS GO TO THE DZ +1







# 115M -6M







92M

## REFIEF AREA INSIDE THE FLAGS

(FLAGS EXTENT TO INFINITY)
IT PLAYS AS OB WITHOUT
PENALTY AND YOU NEED TO MARK
YOUR LIE AT
THE FIRST POSSIBLE STANCE

IF YOU CANNOT AGREE IN THE GROUP, PLAY PROVISIONAL







3

# 103M -11M

**AS