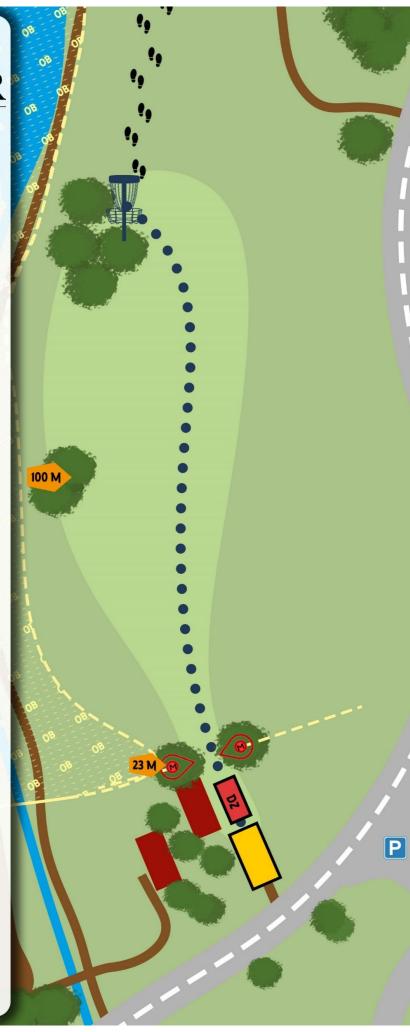

#### Hole 2:

- Double Mando between the marked trees, if you miss go to the DZ +1
- Left side and beyond OB Rope

# 158 M

DOUBLE MANDO

BETWEEN THE MARKED TREES, IF YOU MISS GO TO THE DZ +1

**LEFT SIDE OB ROPE**NORMAL OB RULES

PAR

3