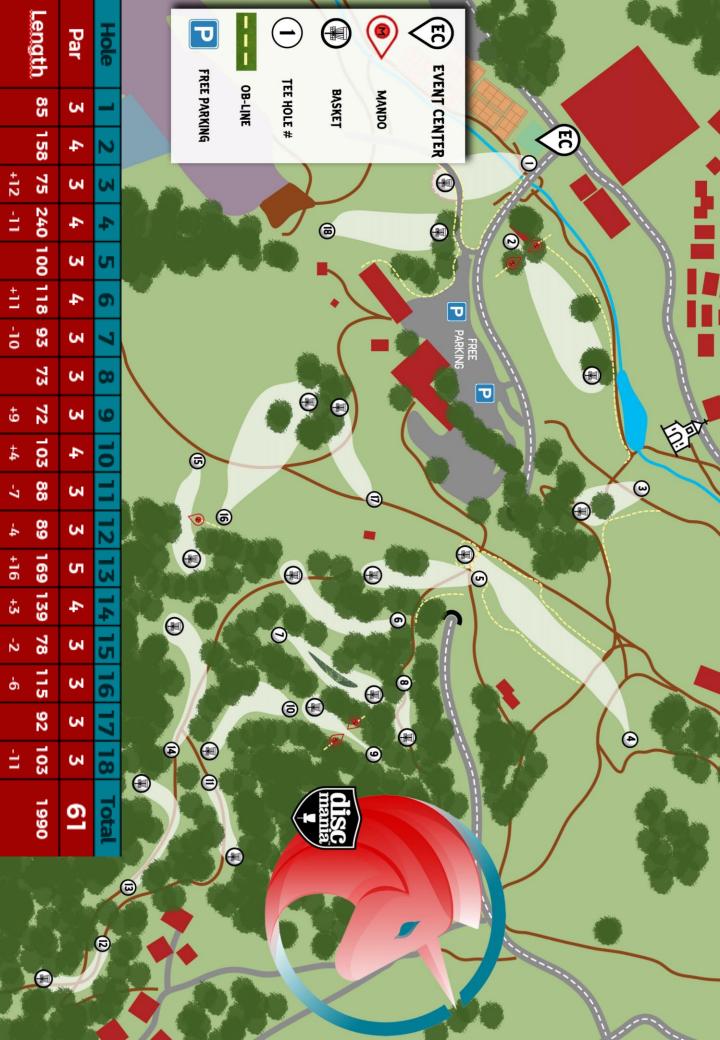

## Course

- We highly recommend a Backpack. The course is not suited for Carts.
- OB is marked by a thin blue-white rope which extends to infinity if necessary
- Mandos are marked on the tee signs. All Mando-lines are marked by an orange rope which extends to infinity from the Mando
- Relief is marked by orange flags
- Course equipment such as banners, beach flags, barriers, etc. are an integral part of the course and may not be removed or changed
- Nettles may be removed in accordance with PDGA rules
- Smoking is forbidden on the course and during the rounds
- Ant hills and puddles are played as casual relief. You must take at least 2m from the center of an ant hill
- For safety reasons, any player who gets a lie within 2m of (or goes OB over) any barbed wire fencing may take 2m relief from the fencing
- The 2-meter rule is not in play at this tournament

4

+11

3

93

-10

3

73

3

72

+9

4

103

+4

3

88

-7

3

89

-4

3

85

Par

Length

4

158

3

75

+12

4

-11

3

240 100 118

5

+16

169 139

4

+3

3

78

-2

3

115

-6

3

92

3

103

-11

61

1990

## Hole-specific notes

## Hole 1:

- Asphalt Roads are OB
- <u>Hazard Island:</u> If your disc lands in the hazard area, +1 and play your lie from the position of the disc

#### Hole 2:

- Double Mando between the marked trees, if you miss go to the DZ +1
- Left side and beyond OB Rope

## Hole 3:

- Area behind left of the Wooden fence OB
- Area behind the wired fence is OB please do not climb over it

#### Hole 4:

- OB is marked with rope and flags, Basket is OB-surrounded
- Areas with animals are OB be carefull
- Please respect the religious site (stones), do not sit on the stones and do not place objects on them

## Hole 5:

Ob line on the left of the tee

## Hole 8:

Asphalt road is OB, +1 and play from previous lie

## Hole 9:

- Double Mando between the marked trees, if you miss go to the DZ +1
- There is a rope to check C1 distance

## Hole 15:

Marked Mando construction right, if you miss go to the DZ +1

#### Hole 17:

- Relief area inside the orange flags
  - It plays as OB without penalty and you need to mark your lie at the first possible stance

## Hole 18:

- Asphalt Roads and beyond are OB
- Hazard Island Green of hole 1 is OB