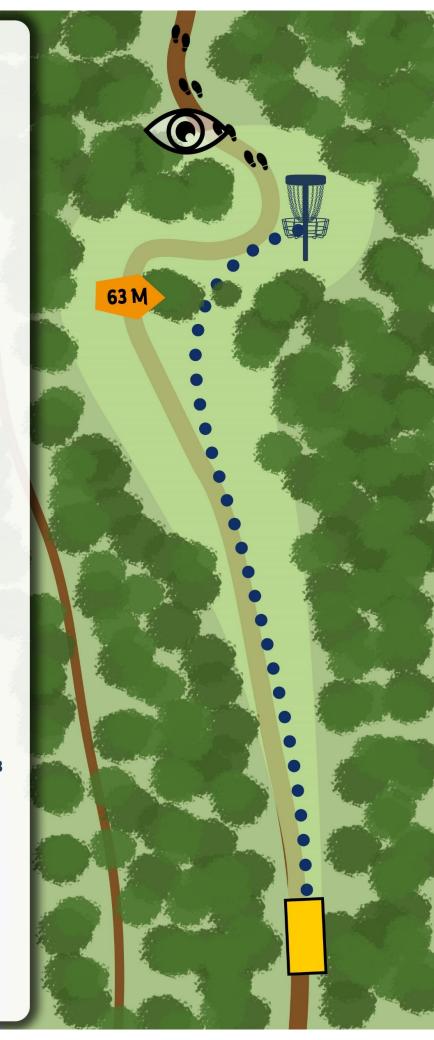

## Hole 9:

- Double Mando between the marked trees, if you miss go to the DZ +1
- There is a rope to check C1 distance