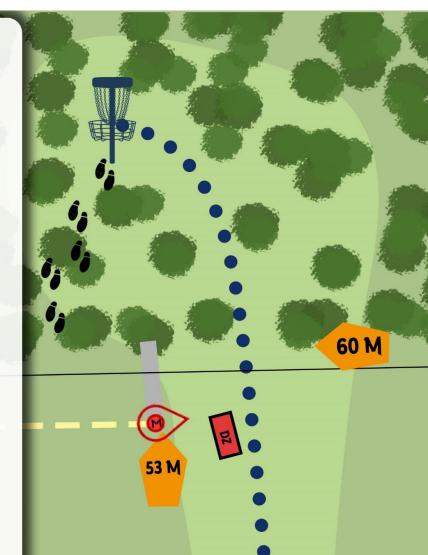

SPOTTER

**72M** +9M

**DOUBLE MANDO** 

BETWEEN THE MARKED TREES, IF YOU MISS GO TO THE DZ +1

THERE WILL BE A 10M ROPE TO CHECK CIRCLE 1

TIROLS HOCHPLATEAU

4

103M +4M