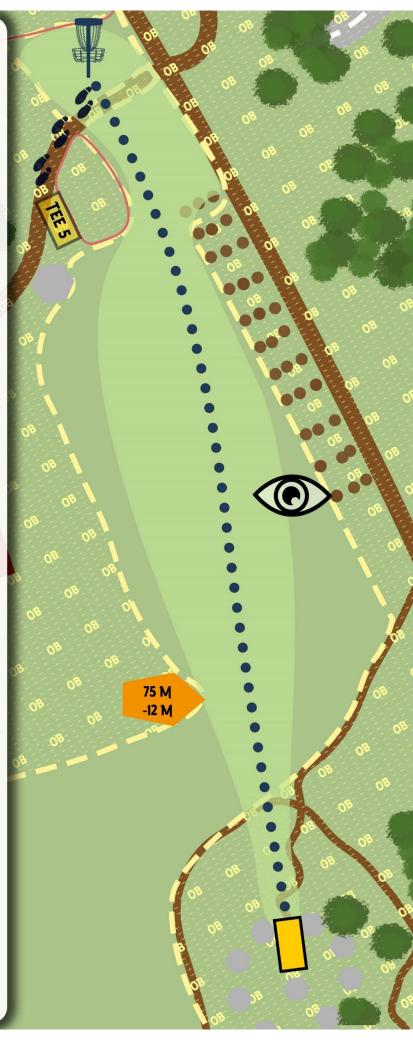

## Hole 5:

Ob line on the left of the tee

# 75 M

+12M

AREA LEFT OF
THE WOODEN FENCE OB
(IF YOUR DISC LANDS INSIDE,
THE WIRED FENCE PLEASE CONTACT
THE TD AFTER THE ROUND)

OB LINE IS THE LOWEST PART
OF THE WOODEN FENCE OR
THE WHITE ROPE AFTER
THE WOOD ENDS