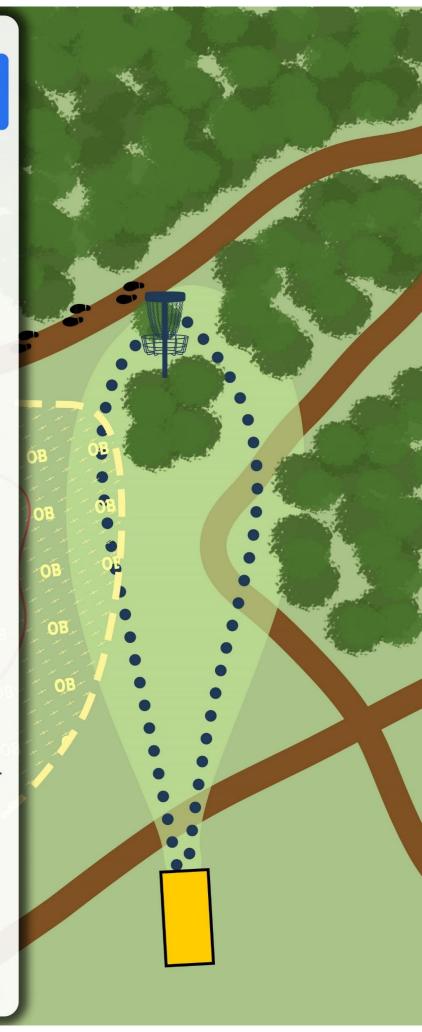

## Hole 3:

- Area behind left of the Wooden fence OB
- Area behind the wired fence is OB please do not climb over it

# 75 M

+12M

AREA LEFT OF
THE WOODEN FENCE OB
(IF YOUR DISC LANDS INSIDE,
THE WIRED FENCE PLEASE CONTACT
THE TD AFTER THE ROUND)

OB LINE IS THE LOWEST PART
OF THE WOODEN FENCE OR
THE WHITE ROPE AFTER
THE WOOD ENDS