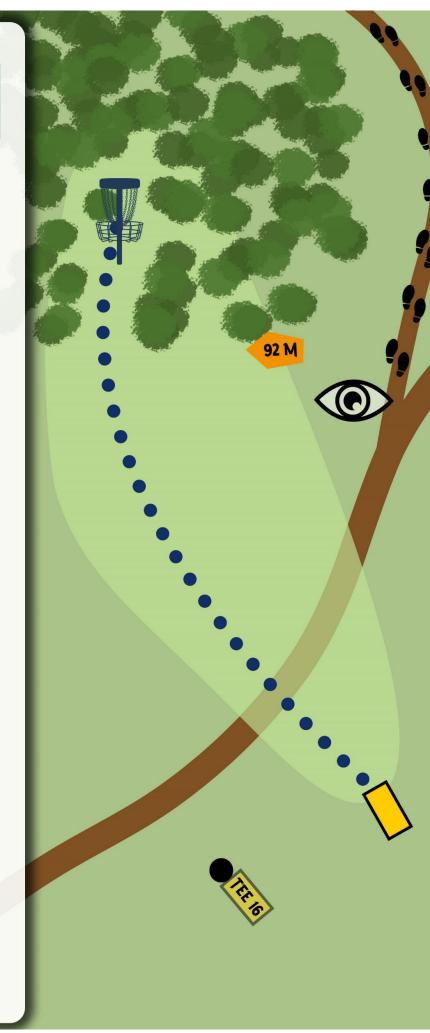

# 85 M

## HAZARD ISLAND:

IF YOUR DISC LANDS COMPLETELY
IN THE HAZARD AREA, +1 AND
PLAY YOUR LIE FROM THE
POSITION OF THE DISC

ASPHALT ROADS OB NORMAL OB RULES