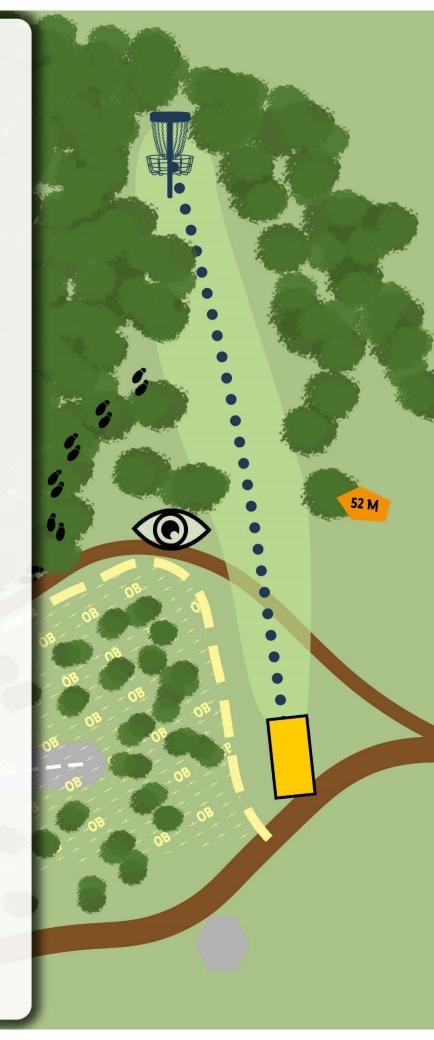

## Hole 8:

Asphalt road is OB, +1 and play from previous lie

SPOTTER

**72M** +9M

**DOUBLE MANDO** 

BETWEEN THE MARKED TREES, IF YOU MISS GO TO THE DZ +1

THERE WILL BE A 10M ROPE TO CHECK CIRCLE 1

TIROLS HOCHPLATEAU

4

103M +4M