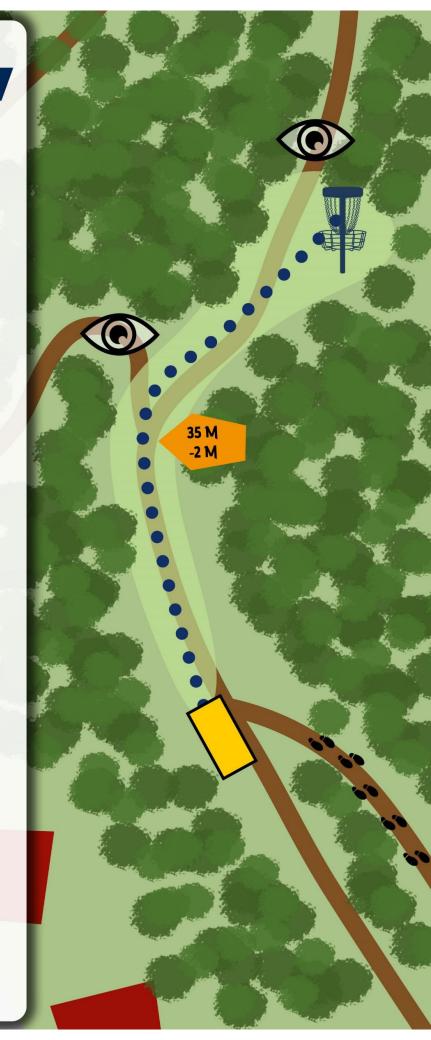

158

3

75

+12

4

-11

3

240 100 118

# 75 M

+12M

AREA LEFT OF
THE WOODEN FENCE OB
(IF YOUR DISC LANDS INSIDE,
THE WIRED FENCE PLEASE CONTACT
THE TD AFTER THE ROUND)

OB LINE IS THE LOWEST PART
OF THE WOODEN FENCE OR
THE WHITE ROPE AFTER
THE WOOD ENDS