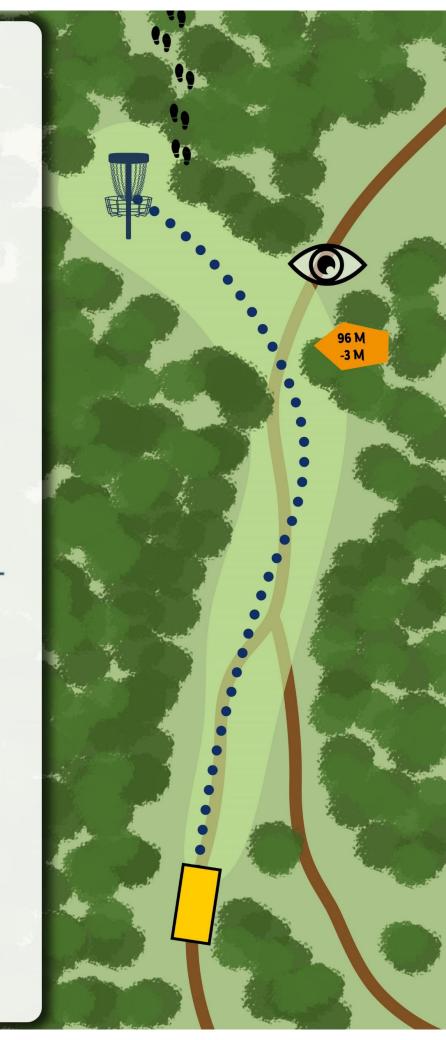

PAR

4

# 240 M

-11M

OB MARKED WITH WHITE ROPE & ORANGE FLAGS BASKET IS SURROUNDED BY OB

NORMAL OB RULES IN ALL SITUATIONS

PLEASE RESPECT THE RELIGIOUS SITE (STONES)

PLEASE WATCH OUT FOR PEDESTRIANS & CYCLISTS

SPOT FOR THE GROUP BEHIND





100 M

OB LINE LEFT OF THE TEE NORMAL OB RULES





TIROLS HOCHPLATEAU



PAR

4

# 118M +11M





PAR
3

93M -10M





TIROLS HOCHPLATEAU



PAR

3

73M

+1 AND PLAY FROM
THE PREVIOUS LIE

SPOTTER







**72M** +9M

**DOUBLE MANDO** 

BETWEEN THE MARKED TREES, IF YOU MISS GO TO THE DZ +1

THERE WILL BE A 10M ROPE TO CHECK CIRCLE 1





TIROLS HOCHPLATEAU



4

103M +4M





TIROLS HOCHPLATEAU



88M -7M





KAROSSERIE : BESCHRIFTUNG : DIGITALDRUCK

# FAR 3

89M -4M







Physiotherapie PT Klaudia Ettlinger 6416 Obsteig



4

# 139M +3M





TIROLS HOCHPLATEAU



PAR 3

78M -2M

MANDO RIGHT
OF THE MARKED CONSTRUCTION,
IF YOU MISS GO TO THE DZ +1







# 115M -6M







92M

## REFIEF AREA INSIDE THE FLAGS

(FLAGS EXTENT TO INFINITY)
IT PLAYS AS OB WITHOUT
PENALTY AND YOU NEED TO MARK
YOUR LIE AT
THE FIRST POSSIBLE STANCE

IF YOU CANNOT AGREE IN THE GROUP, PLAY PROVISIONAL







3

# 103M -11M

**ASPHALT AND BEYOND OB** 

**GREEN OF HOLE 1 OB** 

AREA ON THE RIGHT SIDE OB

NORMAL OB RULES



# Many Thanks to our Main Sponsor







## Many Thanks to our Premium Sponsors



# RECHTSATELIER





## **Many Thanks to** all our Sponsors









ROSSERIE : BESCHRIFTUNG : DIGITALDRUCK















# Many Thanks to all our Supporters





# Seeberger